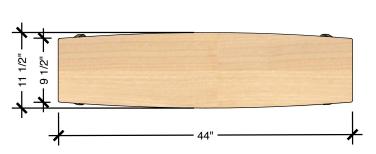

# TECHNICAL DRAWING SHARE BENCH LENGTH 44" DEPTH 12" HEIGHT 10"

Dimensions indicated are approximate. Please contact us if you require clarification.