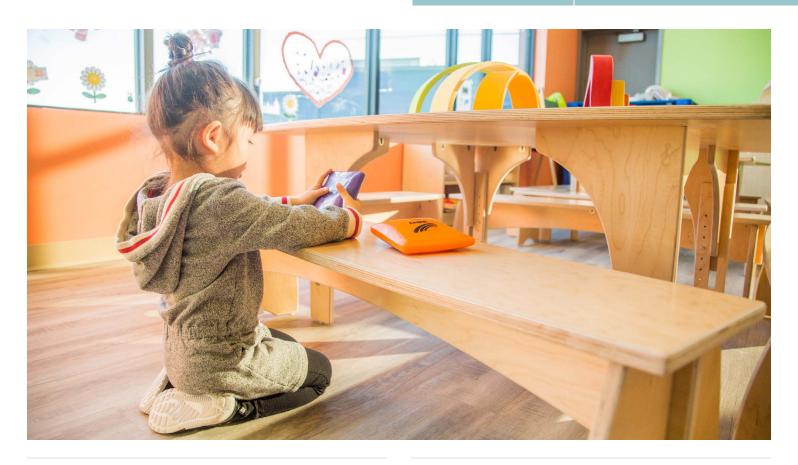

### Description

Our SHARE BENCHES, designed with the same organically curved profile and finger-friendly edges as our REACH tables, are the perfect compliment to your Natural Pod learning environment. Available in a variety of heights and lengths, the SHARE Bench can easily integrate with existing furniture and accommodate learners of all ages.

More than just a place to sit, benches offer flexibilty to a space. Durable to withstand everyday use, yet light enough for educators and children to move them about the space, benches can be used as a shelf, book stand, balance beam, or flip them on their side to create a new play space. What creative uses can you come up with?