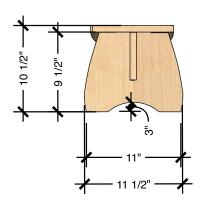

# TECHNICAL DRAWING SHARE BENCH LENGTH 44" DEPTH 12" HEIGHT 10"

Dimensions indicated are approximate. Please contact us if you require clarification.