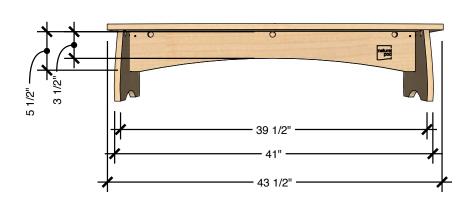

# TECHNICAL DRAWING SHARE BENCH LENGTH 44" DEPTH 12" HEIGHT 10"

Dimensions indicated are approximate. Please contact us if you require clarification.